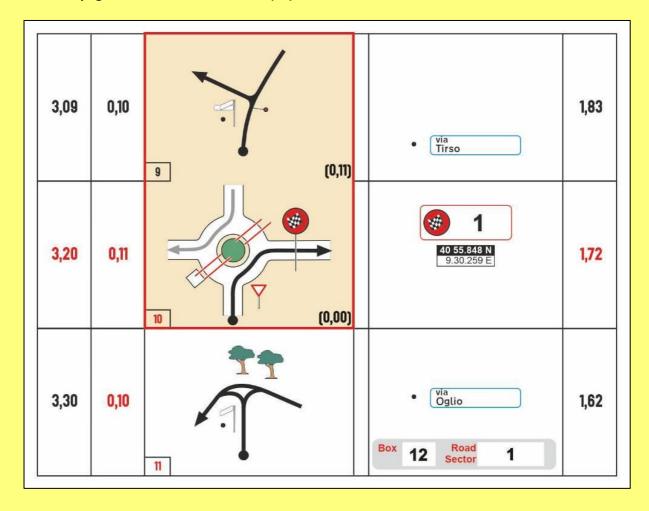

#### 2. New FF of SSS1 Olbia - Cabu Abbas

The Flying Finish of SSS1 Olbia-Cabu Abbas is changed as per Attachment 2.