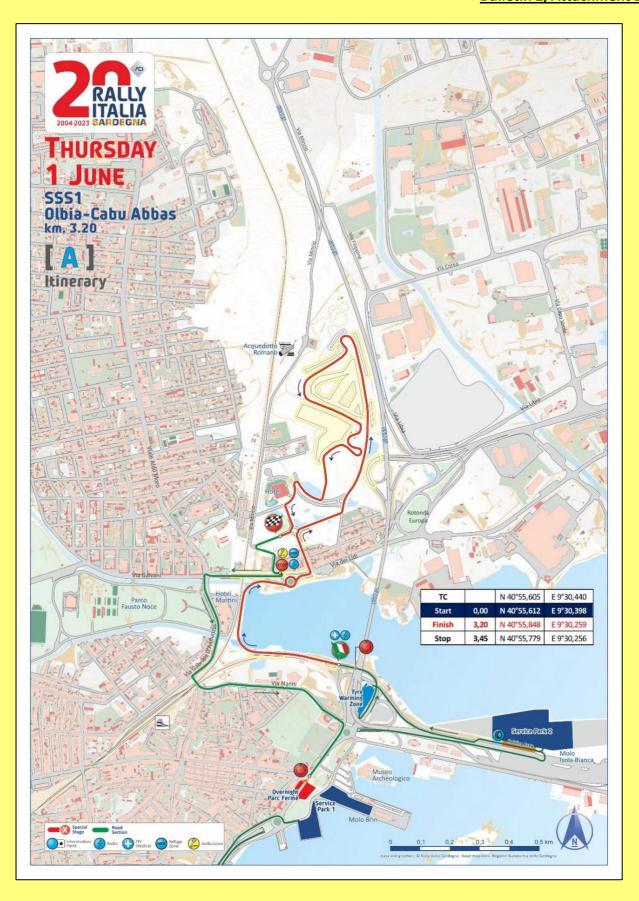

#### 2. New FF of SSS1 Olbia - Cabu Abbas

The Flying Finish of SSS1 Olbia-Cabu Abbas is changed as per Attachment 2.