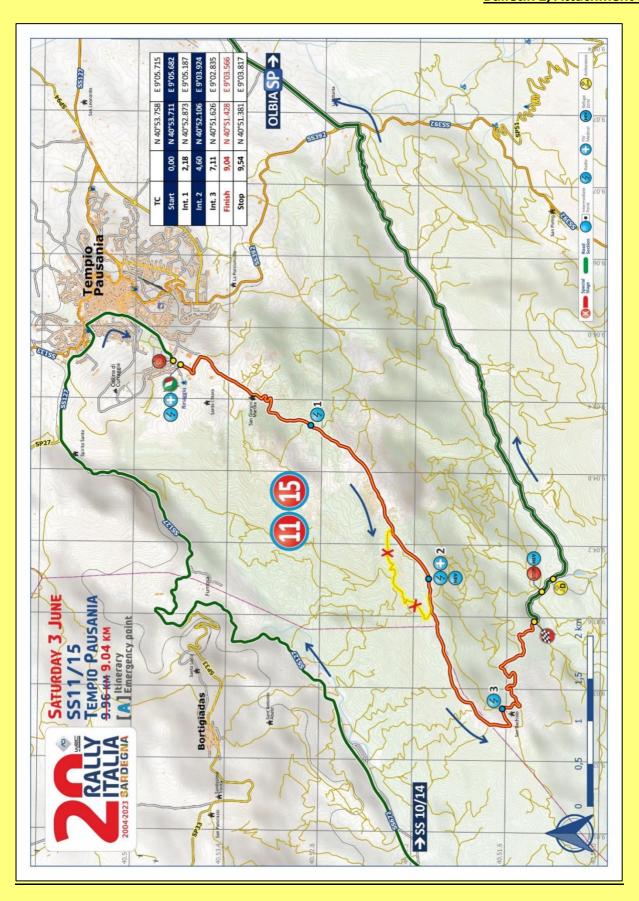

#### 3. New itinerary of the SS11/15 Tempio Pausania

The itinerary of SS11/15 Tempio Pausania changes between boxes 12 and 15. New pages for the whole stage are in <u>Attachment 3</u>.