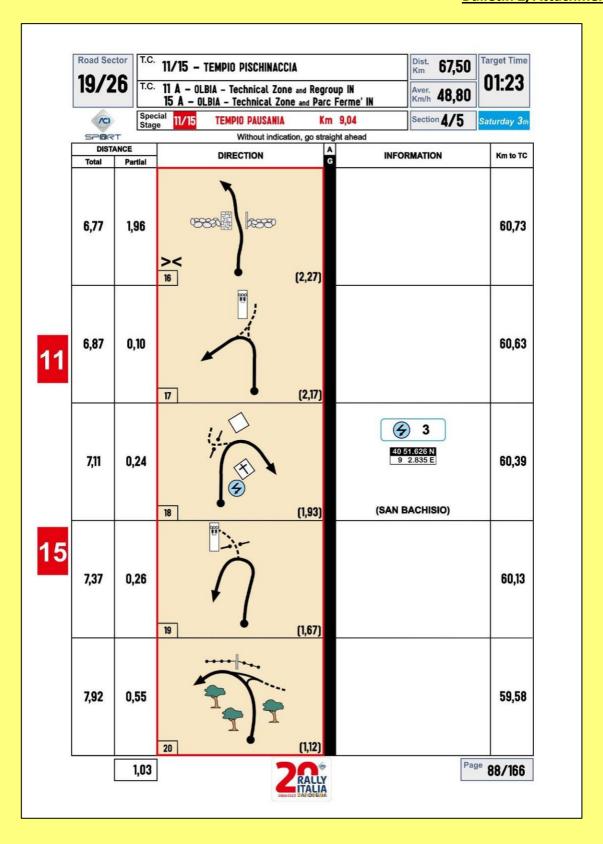

#### 3. New itinerary of the SS11/15 Tempio Pausania

The itinerary of SS11/15 Tempio Pausania changes between boxes 12 and 15. New pages for the whole stage are in <u>Attachment 3</u>.