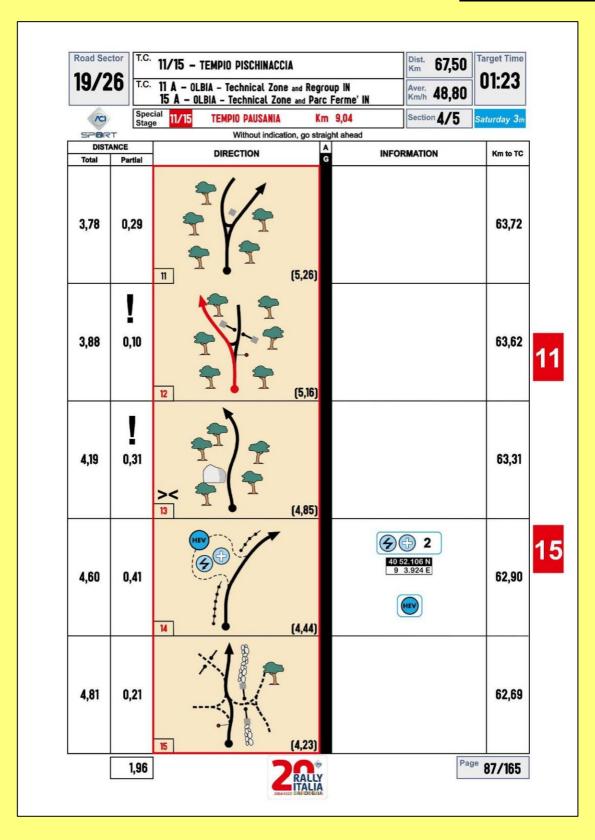

#### 3. New itinerary of the SS11/15 Tempio Pausania

The itinerary of SS11/15 Tempio Pausania changes between boxes 12 and 15. New pages for the whole stage are in <u>Attachment 3</u>.