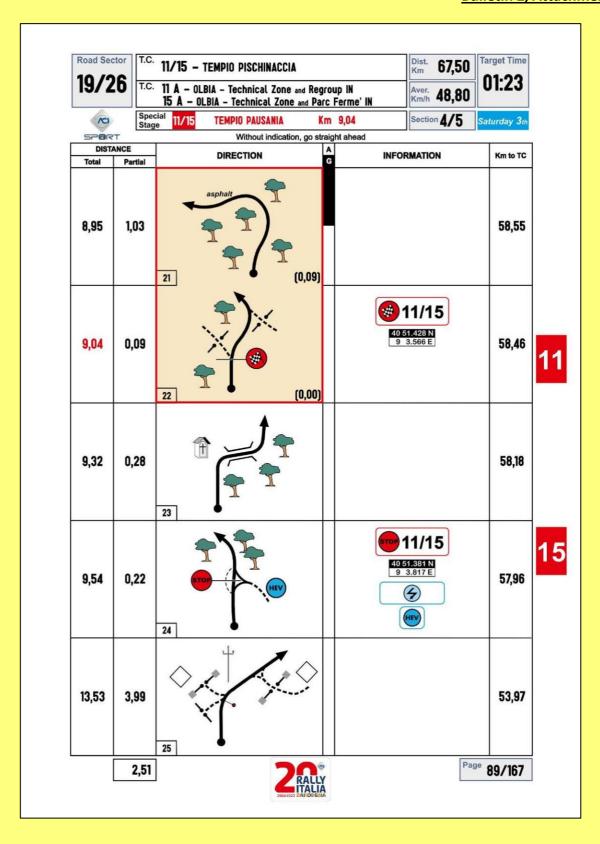

#### 3. New itinerary of the SS11/15 Tempio Pausania

The itinerary of SS11/15 Tempio Pausania changes between boxes 12 and 15. New pages for the whole stage are in <u>Attachment 3</u>.