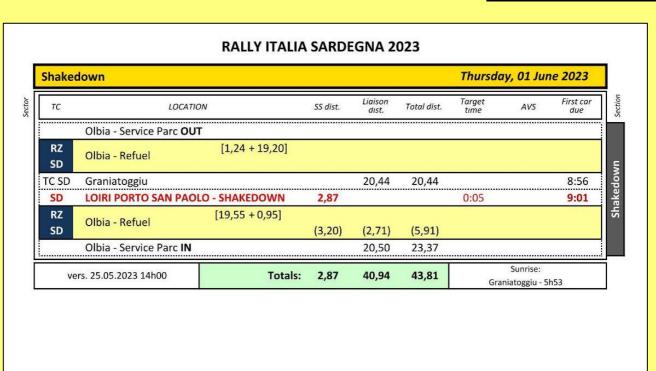

### 1. New itinerary of the rally

Vers. 25.05.2023 14h00, as per Attachment 1.

#### 2. New FF of SSS1 Olbia - Cabu Abbas

The Flying Finish of SSS1 Olbia-Cabu Abbas is changed as per Attachment 2.