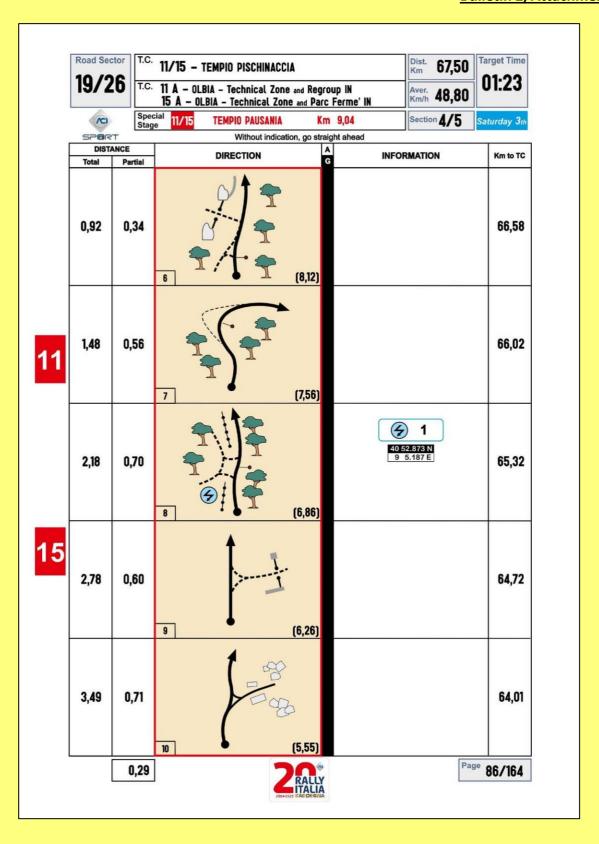

#### 3. New itinerary of the SS11/15 Tempio Pausania

The itinerary of SS11/15 Tempio Pausania changes between boxes 12 and 15. New pages for the whole stage are in <u>Attachment 3</u>.