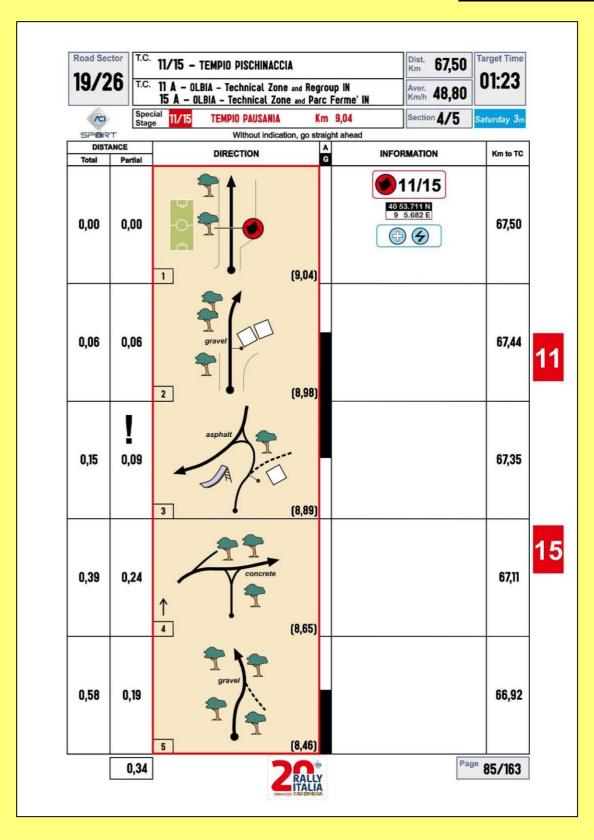

#### 3. New itinerary of the SS11/15 Tempio Pausania

The itinerary of SS11/15 Tempio Pausania changes between boxes 12 and 15. New pages for the whole stage are in <u>Attachment 3</u>.